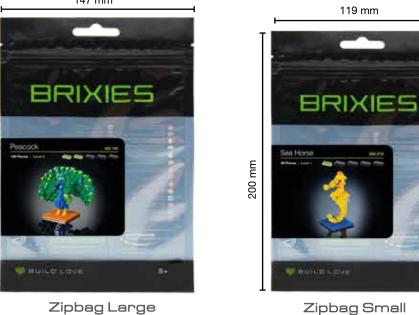

#### BRIXIES<sup>®</sup> Zipbag

- The zipbag is an optimal packaging for smaller models, with a maximum stone count of 190 stones
- The bag contains a kit as well as a build instruction, with the cover implemented in the customer's design from 1,000 pieces
- Optionally, logo stickers can be included with the kit.
  Minimum order quantity 1,000 pieces
- A fully customised zipbag in your own design is 10,000 pieces - here it is possible to pack different models in different runs
- Alternatively, our standard goods can be labelled with your label for as little as 100 pieces