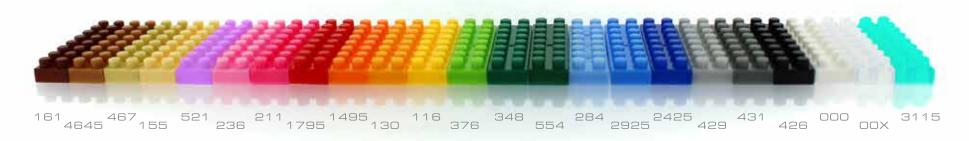

#### The BRIXIES

Our stones are made of high-quality ABS plastic and undergo regular quality controls. The smallest stone measures just  $4 \times 4 \times 5$  mm and the largest  $32 \times 7 \times 5$  mm. The range has 11 different stone shapes and sizes, which makes it possible to implement almost any model.

#### The colours

Our colour palette includes 23 different tones, two of which are transparent. Due to the fine gradations, we can cover most colour options, however it is not possible to colour the stones in specific PMS tones.