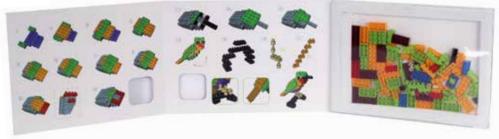

#### **BRIXIES** Postcard

- The postcard can be used in many ways, for example as giveaway or for a mailing
- From 1,000 pieces, the card and the model can be individually designed
- The maximum number of stones is about 150 pieces due to space constraints
- The cards are standardized and can be sent by post (Postage fee 0.95 €\*, compact letter) can be sent
- The setup instructions for the model can be found on the inside of the card
- Here, too, our standard goods can be delivered from a circulation of 100 pieces using logo stickers on the outside, as well as text labels on the interior Page to be refined at an extra cost
- A personal message can be sent on the inside of the card