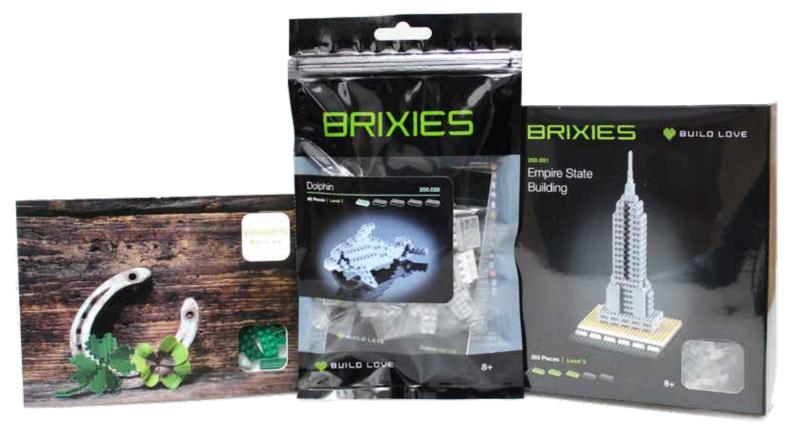

#### BRIXIES<sup>®</sup> Zipbag

- The zipbag is an optimal packaging for smaller models, with a maximum stone count of 190 stones
- The bag contains a kit as well as a build instruction, with the cover implemented in the customer's design from 1,000 pieces
- Optionally, logo stickers can be included with the kit.
  Minimum order quantity 1,000 pieces
- A fully customised zipbag in your own design is 10,000 pieces - here it is possible to pack different models in different runs
- Alternatively, our standard goods can be labelled with your label for as little as 100 pieces