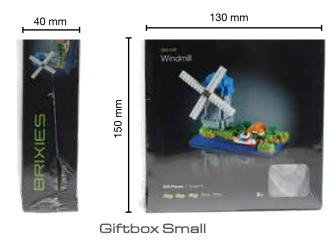

### BRIXIES Giftbox

- The giftbox, in size S (approx. 130x150x40mm) can accommodate more than 500 stones. In size M (approx. 160 x 180 x 40 mm) even for up to 1,000 stones
- This packaging is ideal for larger models or for sets of several smaller models
- From 1,000 pieces, the packaging can be individually designed according to customer requirements
- The box contains a kit as well as a build instruction, the cover of which can be implemented in the customer design
- In addition, stickers can be included, which can be attached to the model after build completion
- Standard goods can be refined with stickers for as little as 100 pieces, at an additional cost