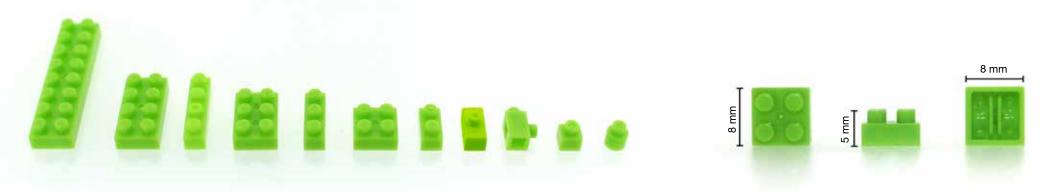

#### The BRIXIES

Our stones are made of high-quality ABS plastic and undergo regular quality controls. The smallest stone measures just  $4 \times 4 \times 5$  mm and the largest  $32 \times 7 \times 5$  mm. The range has 11 different stone shapes and sizes, which makes it possible to implement almost any model.