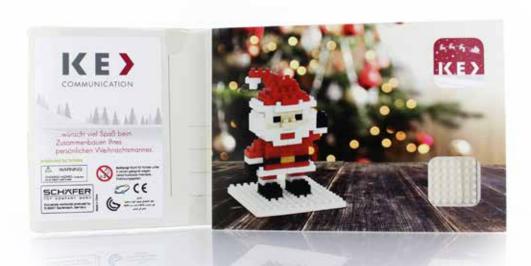

#### **BRIXIES** Postcard

- The postcard can be used in many ways, for example as giveaway or for a mailing
- From 1,000 pieces, the card and the model can be individually designed
- The maximum number of stones is about 150 pieces due to space constraints
- The cards are standardized and can be sent by post (Postage fee 0.95 €\*, compact letter) can be sent
- The setup instructions for the model can be found on the inside of the card
- Here, too, our standard goods can be delivered from a circulation of 100 pieces using logo stickers on the outside, as well as text labels on the interior Page to be refined at an extra cost
- A personal message can be sent on the inside of the card

Standard design

<sup>\*</sup> Postage costs Germany, status 01/07/2019, non-binding and without guarantee!

Standardarticlefinishedwith stickers (outside) and label (inside)

Own customer design