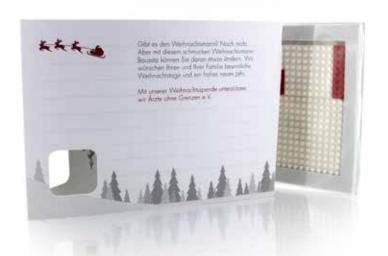

#### **BRIXIES** Postcard

- The postcard can be used in many ways, for example as giveaway or for a mailing
- From 1,000 pieces, the card and the model can be individually designed
- The maximum number of stones is about 150 pieces due to space constraints
- The cards are standardized and can be sent by post (Postage fee 0.95 €\*, compact letter) can be sent
- The setup instructions for the model can be found on the inside of the card
- Here, too, our standard goods can be delivered from a circulation of 100 pieces using logo stickers on the outside, as well as text labels on the interior Page to be refined at an extra cost
- A personal message can be sent on the inside of the card

Standard design

<sup>\*</sup> Postage costs Germany, status 01/07/2019, non-binding and without guarantee!

Standardarticlefinishedwith stickers (outside) and label (inside)

Own customer design