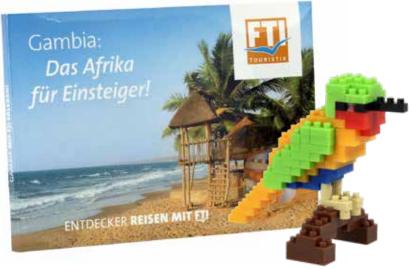

#### **BRIXIES** Postcard

- The postcard can be used in many ways, for example as giveaway or for a mailing
- From 1,000 pieces, the card and the model can be individually designed
- The maximum number of stones is about 150 pieces due to space constraints
- The cards are standardized and can be sent by post (Postage fee 0.95 €\*, compact letter) can be sent
- The setup instructions for the model can be found on the inside of the card
- Here, too, our standard goods can be delivered from a circulation of 100 pieces using logo stickers on the outside, as well as text labels on the interior Page to be refined at an extra cost
- A personal message can be sent on the inside of the card

Standard design

<sup>\*</sup> Postage costs Germany, status 01/07/2019, non-binding and without guarantee!

Standardarticlefinishedwith stickers (outside) and label (inside)

Own customer design