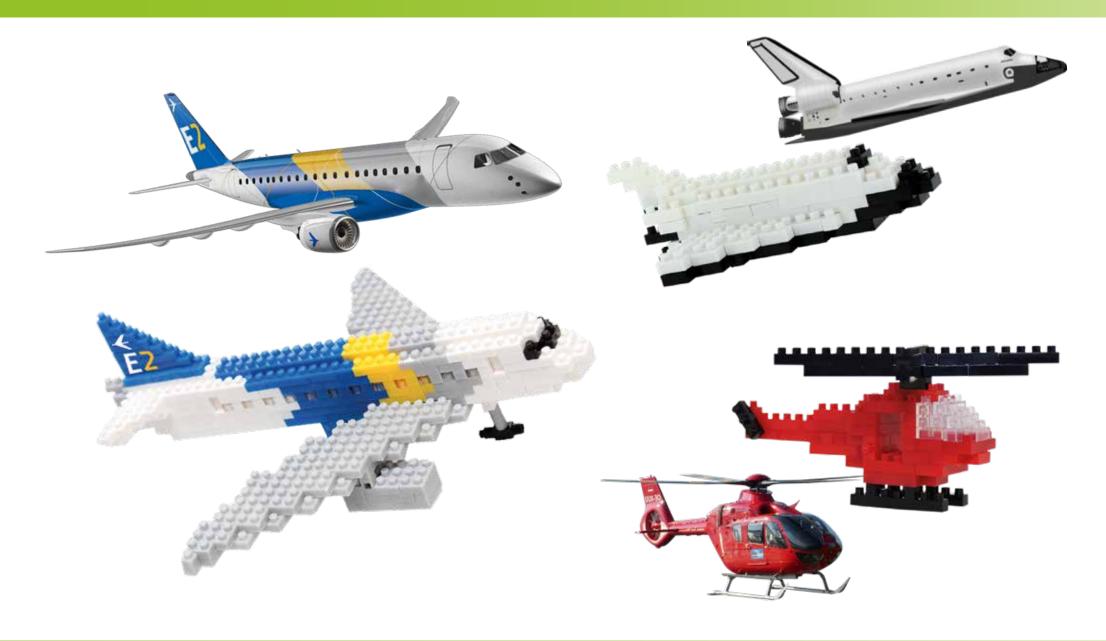

XIES® Building

Our stock range already includes a portfolio of more than 150 different buildings. You can already use these in low quantity with your logo on the packaging or from 1000 in your individual packaging.

We are also happy to develop your individual building or site in its own packaging.







## BRIXIES Ships

Whether yacht, sailboat or cruise ship - BRIXIES leaves nothing to chance. We can create your freighter or even the entire fleet.







### **BRIXIES** Vehicles

For many companies, vehicles are one of the main advertising media. So why not have the company vehicle created as a model?

Whether tractor, tank, bus, truck or train, there are almost no limits here, whether you are on the water, on land or even up to the stars.





## **BRIXIES**®



## BRIXIES® Aircraft



#### BRIXIES® Other

Do you have a fancy idea? No problem... with BRIXIES almost any model is possible. Whether logo, step ladder, plant, a fantasy being or something completely different... send us your individual inquiry and let BRIXIES inspire you.

#### BRIXIES® References - Postcard

Our patented postcard is the perfect advertising medium and one of the few mailing articles that do not fly into the rubbish bin as soon as being received in the mail.

Thanks to the integrated kit, the customer takes time for your advertising message. Response rates of up to 67% speak for themselves.







### BRIXIES® References-Zipbag

Here we show you examples of individual products, which we have implemented for our customers in the Zipbag.







#### **BRIXIES**® References-Giftbox

Here we show