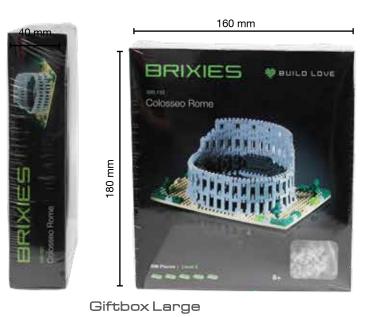

### BRIXIES Giftbox

- The giftbox, in size S (approx. 130x150x40mm) can accommodate more than 500 stones. In size M (approx. 160 x 180 x 40 mm) even for up to 1,000 stones
- This packaging is ideal for larger models or for sets of several smaller models
- From 1,000 pieces, the packaging can be individually designed according to customer requirements
- The box contains a kit as well as a build instruction, the cover of which can be implemented in the customer design
- In addition, stickers can be included, which can be attached to the model after build completion
- Standard goods can be refined with stickers for as little as 100 pieces, at an additional cost