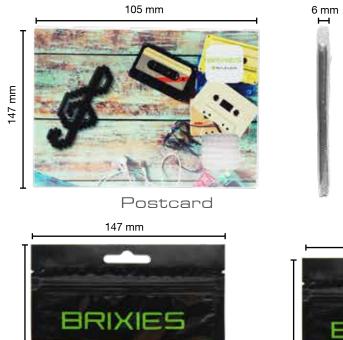

#### **BRIXIES** Postcard

- The postcard can be used in many ways, for example as giveaway or for a mailing
- From 1,000 pieces, the card and the model can be individually designed
- The maximum number of stones is about 150 pieces due to space constraints
- The cards are standardized and can be sent by post (Postage fee 0.95 €\*, compact letter) can be sent
- The setup instructions for the model can be found on the inside of the card
- Here, too, our standard goods can be delivered from a circulation of 100 pieces using logo stickers on the outside, as well as text labels on the interior Page to be refined at an extra cost
- A personal message can be sent on the inside of the card