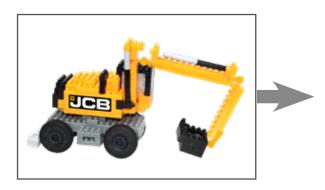

#### Your steps to custom-made

- We need image material for sample creation of the desired object in JPEG format
- The stone number and colors for the model will be jointly determined
- Depending on the purpose and size of the model, the packaging type is selected
- A free hand sample is created and a photo is provided
- The individual offer to the model is submitted
- The delivery time is approx. 12-14 weeks after placing the order, sample and data release

## BRIXIES® Steps for custom-made

Step 1 - Idea + Artwork

Step 2 - Model Development

Step 3 - Selection of packaging

Step 4 - Sample Production and Release

Step 5 - Offer Creation

Step 6 - Production and Delivery