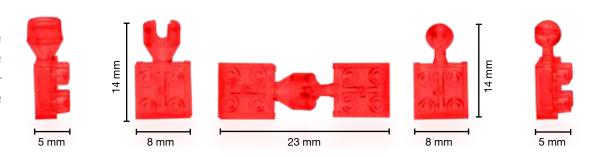

#### The joint

With the joint, all models can be made movable. Whether the arms of a figure, the neck of a giraffe or the crane of a construction machine. Of course, the joint is available in all colours shown on the left side.