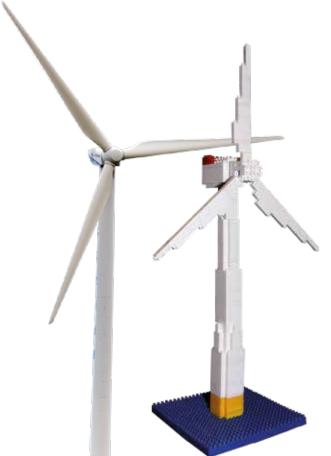

#### BRIXIES® Other

Do you have a fancy idea? No problem... with BRIXIES almost any model is possible. Whether logo, step ladder, plant, a fantasy being or something completely different... send us your individual inquiry and let BRIXIES inspire you.