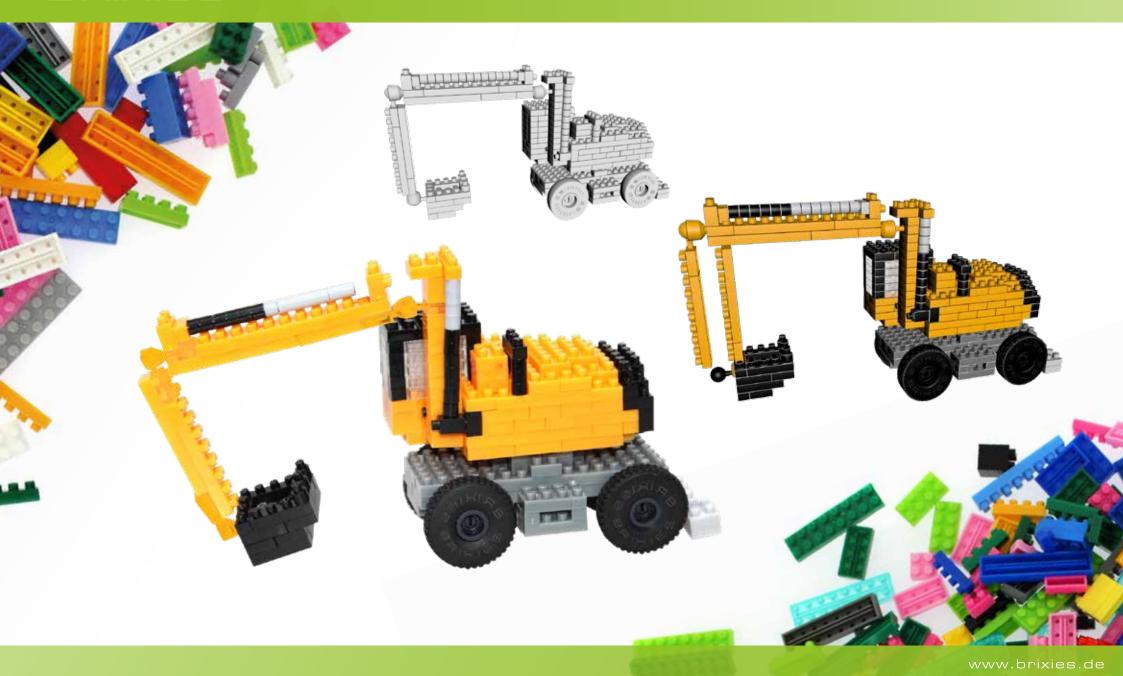

### **BRIXIES** Vehicles

For many companies, vehicles are one of the main advertising media. So why not have the company vehicle created as a model?

Whether tractor, tank, bus, truck or train, there are almost no limits here, whether you are on the water, on land or even up to the stars.

#### The wheels

With wheels in two different sizes, each model can be made mobile. This creates a better overall stylish design of the vehicle. The wheels can be attached to the models just as easily as any other BRIXIES stones. All vehicles, such as trucks, cars, construction machinery, etc. are Designed with wheels.

#### The joint

With the joint, all models can be made movable. Whether the arms of a figure, the neck of a giraffe or the crane of a construction machine. Of course, the joint is available in all colours shown on the left side.