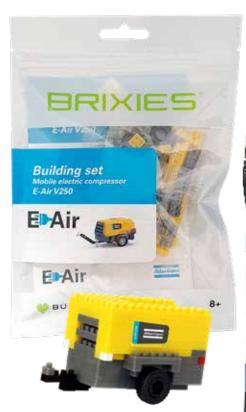

#### BRIXIES<sup>®</sup> Zipbag

- The zipbag is an optimal packaging for smaller models, with a maximum stone count of 190 stones
- The bag contains a kit as well as a build instruction, with the cover implemented in the customer's design from 1,000 pieces
- Optionally, logo stickers can be included with the kit.
  Minimum order quantity 1,000 pieces
- A fully customised zipbag in your own design is 10,000 pieces - here it is possible to pack different models in different runs
- Alternatively, our standard goods can be labelled with your label for as little as 100 pieces