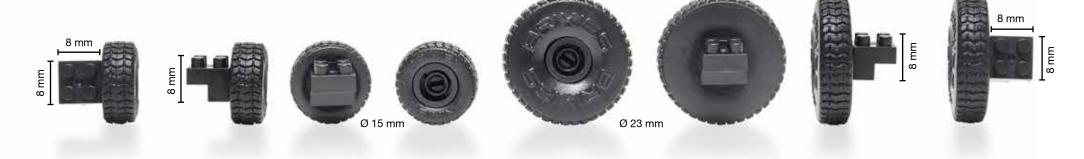

#### The wheels

With wheels in two different sizes, each model can be made mobile. This creates a better overall stylish design of the vehicle. The wheels can be attached to the models just as easily as any other BRIXIES stones. All vehicles, such as trucks, cars, construction machinery, etc. are Designed with wheels.