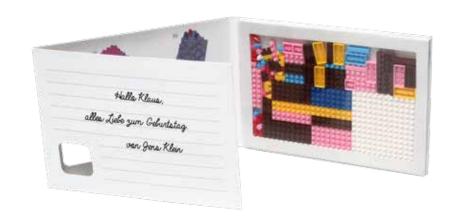

#### **BRIXIES** Postcard

- The postcard can be used in many ways, for example as giveaway or for a mailing
- From 1,000 pieces, the card and the model can be individually designed
- The maximum number of stones is about 150 pieces due to space constraints
- The cards are standardized and can be sent by post (Postage fee 0.95 €\*, compact letter) can be sent
- The setup instructions for the model can be found on the inside of the card
- Here, too, our standard goods can be delivered from a circulation of 100 pieces using logo stickers on the outside, as well as text labels on the interior Page to be refined at an extra cost
- A personal message can be sent on the inside of the card

Standard design

<sup>\*</sup> Postage costs Germany, status 01/07/2019, non-binding and without guarantee!

Standardarticlefinishedwith stickers (outside) and label (inside)

Own customer design