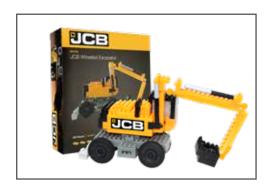

#### Your steps to custom-made

- We need image material for sample creation of the desired object in JPEG format
- The stone number and colors for the model will be jointly determined
- Depending on the purpose and size of the model, the packaging type is selected
- A free hand sample is created and a photo is provided
- The individual offer to the model is submitted
- The delivery time is approx. 12-14 weeks after placing the order, sample and data release

## BRIXIES® Steps for custom-made

Step 1 - Idea + Artwork

Step 2 - Model Development

Step 3 - Selection of packaging

Step 4 - Sample Production and Release

Step 5 - Offer Creation

Step 6 - Production and Delivery