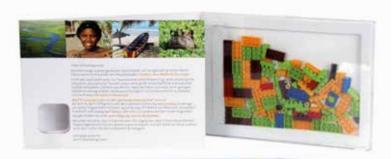

#### **BRIXIES** Postcard

- The postcard can be used in many ways, for example as giveaway or for a mailing
- From 1,000 pieces, the card and the model can be individually designed
- The maximum number of stones is about 150 pieces due to space constraints
- The cards are standardized and can be sent by post (Postage fee 0.95 €\*, compact letter) can be sent
- The setup instructions for the model can be found on the inside of the card
- Here, too, our standard goods can be delivered from a circulation of 100 pieces using logo stickers on the outside, as well as text labels on the interior Page to be refined at an extra cost
- A personal message can be sent on the inside of the card

Standard design

<sup>\*</sup> Postage costs Germany, status 01/07/2019, non-binding and without guarantee!

Standardarticlefinishedwith stickers (outside) and label (inside)

Own customer design