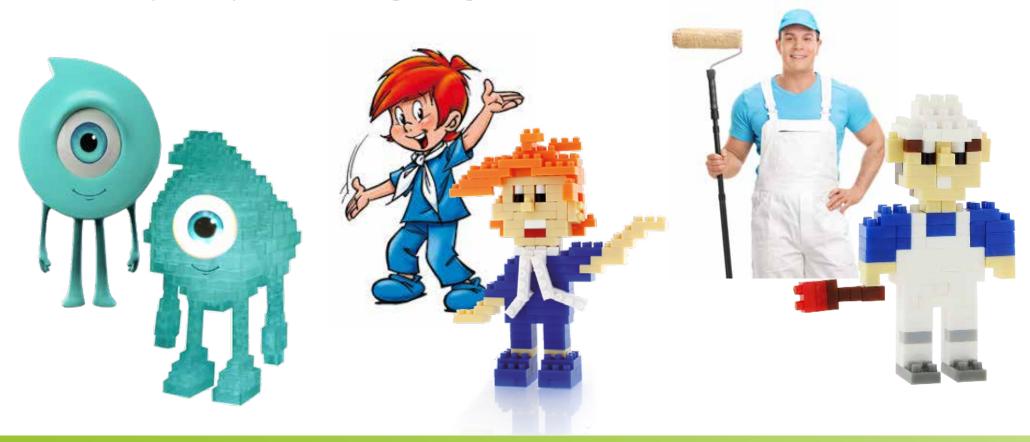

## BRIXIES® Figures

You want to represent your own figure, your mascot, a brand logo or perhaps a specific profession or emotion? Our figures offer endless possibilities to represent different things.

The figures usually consist of 100-250 stones and are ideal for postcard or Zipbag packaging.

We are happy to put your idea into a great figure!